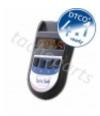

## **Product description**

Compatible with tachograph 4.0!

Unfailing and long-lasting device for downloading data from digital tachographs with built driver's card reader. A device, that with his small dimentions and simple operation, gained appreciation of transport companies owners and tachograph services in Poland and whole Europe.

**Tacho2Safe** it is powered by universal battery (AA), that is added to the kit. You can also use rechargeable batteries Ni-MH of big capasity f.ex. 2600 mAh. **Tacho2Safe** gives us possibility of recharging batteries through the USB.

**Tacho2Safe** also will remind you that downloading data from driver's card is needed. All readers has key's update, that will make your downloadning data faster and give you less problem during everyday use. Configured device downloads data automaticly – you just need insert driver's card or connect it to the tachograph.